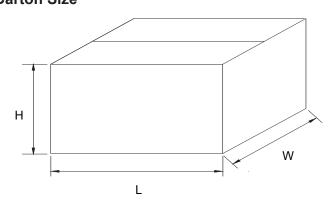

# **Carton Size**

| Description | Dimension | Specification(mm typical) |
|-------------|-----------|---------------------------|
| Length      | L         | 370                       |
| Width       | W         | 340                       |
| Height      | Н         | 55                        |

| Description | Dimension | Specification(mm typical |  |
|-------------|-----------|--------------------------|--|
| Length      | L         | 385                      |  |
| Width       | W         | 365                      |  |
| Height      | Н         | 315                      |  |