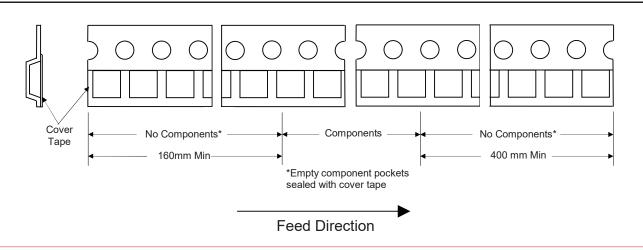

----------|----------|
|           | (mm)       | (inch)    | Quantity | Quantity | Quantity |
| DFN3333-8 | 12         | 13        | 5000     | 10K      | 50K      |

Note 1: These are minimum package quantities only. Minimum orders will differ. Contact the factory for more information on minimum order quantities.

Note 2: MCC Tape&reel products meets EIA-481 REV D specification.

#### **Device Tape Orientation**



#### **Embossed Carrier Tape Specifications**



Note 3: D,E,F are determined by constant size. The clearance between the part and the tape cavity must be within 0.05mm min. to 0.65mm max. for 12mm tape.



### **Embossed Carrier Tape Specifications**



Camber (Top View)

Allowable camber to be 1mm/100mm non-accumulative over 250mm



#### **Start and Finish Specification**





## **Surface Mount Reel Specifictions**



Ň G (measured at hub)

\* Drive spoke dimensions optional. If drive spoke is used then asterisked dimensions . apply.

| Tape Width  | А    | В   | С    | D    | Ν   | G    | Т    |
|-------------|------|-----|------|------|-----|------|------|
| 12mm        | 330  | 1.5 | 13.0 | 20.2 | 55  | 12.4 | 18.4 |
| (Tolerance) | ±2.0 | Min | ±0.2 | Min  | Min | +2.0 | Max  |

## Dimensions

#### **Inbox Size**



# **Carton Size**



| Description | Dimension | Specification(mm typical) |
|-------------|-----------|---------------------------|
| Length      | L         | 370                       |
| Width       | W         | 340                       |
| Height      | Н         | 55                        |

| Description | Dimension | Specification