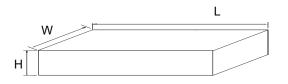

fications**



Note 3: D,E,F are determined by constant size. The clearance between the part and the tape cavity must be within 0.05mm min. to 0.65mm max. for 12mm tape.



### **Embossed Carrier Tape Specifications**



Camber (Top View)

Allowable camber to be 1mm/100mm non-accumulative over 250mm



#### **Start and Finish Specification**





## **Surface Mount Reel Specifictions**



Ň G (measured at hub)

\* Drive spoke dimensions optional. If drive spoke is used then asterisked dimensions . apply.

| Tape Width  | А    | В   | С    | D    | Ν   | G    | Т    |
|-------------|------|-----|------|------|-----|------|------|
| 12mm        | 330  | 1.5 | 13.0 | 20.2 | 55  | 12.4 | 18.4 |
| (Tolerance) | ±2.0 | Min | ±0.2 | Min  | Min | +2.0 | Max  |

## Dimensions

#### **Inbox Size**



# **Carton Size**



| Description | Dimension | Specification(mm typical) |
|-------------|-----------|---------------------------|
| Length      | L         | 370                       |
| Width       | W         | 340                       |
| Height      | Н         | 55                        |

| Description | Dimension | Specification(mm typical |  |
|-------------|-----------|--------------------------|--|
| Length      | L         | 385                      |  |
| Width       | W         | 365                      |  |
| Height      | Н         | 315                      |  |