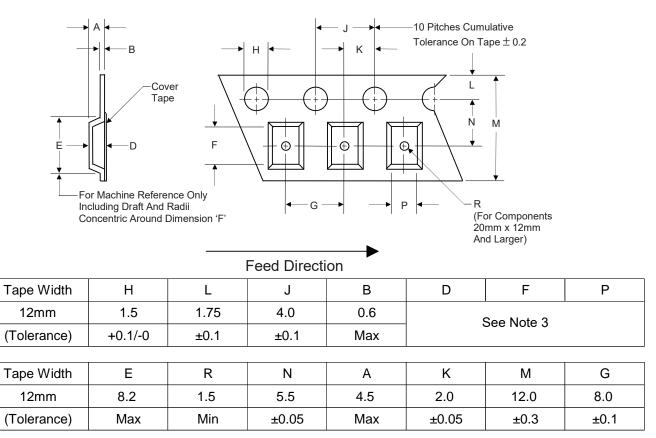

#### **Embossed Carrier Tape Specifications**

Note 3: D,E,F are determined by constant size. The clearance between the part and the tape cavity must be within 0.05mm min. to 0.65mm max. for 12mm tape.