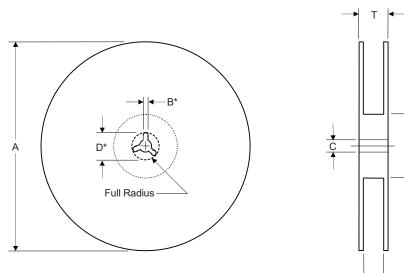

## **Surface Mount Reel Specifictions**

Ň G (measured at hub)

\* Drive spoke dimensions optional. If drive spoke is used then asterisked dimensions . apply.

| Tape Width  | А    | В   | С    | D    | Ν   | G    | Т    |
|-------------|------|-----|------|------|-----|------|------|
| 12mm        | 330  | 1.5 | 13.0 | 20.2 | 55  | 12.4 | 18.4 |
| (Tolerance) | ±2.0 | Min | ±0.2 | Min  | Min | +2.0 | Max  |