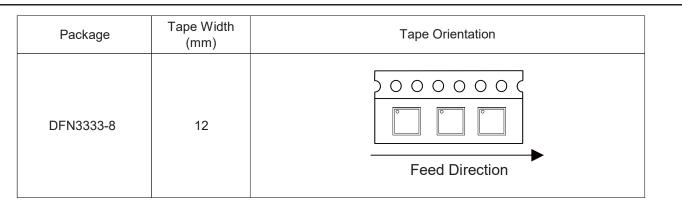

#### **Packing Quantity**

| Package   | Tape Width | Reel Size | Reel     | BOX      | Carton   |
|-----------|------------|-----------|----------|----------|----------|
|           | (mm)       | (inch)    | Quantity | Quantity | Quantity |
| DFN3333-8 | 12         | 13        | 5000     | 10K      | 50K      |

Note 1: These are minimum package quantities only. Minimum orders will differ. Contact the factory for more information on minimum order quantities.

Note 2: MCC Tape&reel products meets EIA-481 REV D specification.

#### **Device Tape Orientation**



#### **Embossed Carrier Tape Specifications**



Note 3: D,E,F are determined by constant size. The clearance between the part and the tape cavity must be within 0.05mm min. to 0.65mm max. for 12mm tape.



### **Embossed Carrier Tape Specifications**



Camber (Top View)

Allowable camber to be 1mm/100mm non-accumulative over 250mm



#### **Start and Finish Specification**





## **Surface Mount Reel Specifictions**



Ň G (measured at hub)

\* Drive spoke dimensions optional. If drive spoke is used then asterisked dimensions . apply.

| Tape Width  | А    | В   | С    | D    | Ν   | G    | Т    |
|-------------|------|-----|------|------|-----|------|------|
| 12mm        | 330  | 1.5 | 13.0 | 20.2 | 55  | 12.4 | 18.4 |
| (Tolerance) | ±2.0 | Min | ±0.2 | Min  | Min | +2.0 | Max  |