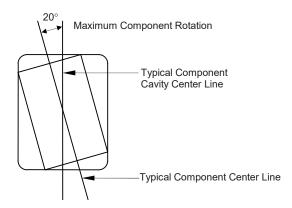

------|------------|-----------|----------|----------|----------|
|           | (mm)       | (inch)    | Quantity | Quantity | Quantity |
| DFN3333-8 | 12         | 13        | 5000     | 10K      | 50K      |

Note 1: These are minimum package quantities only. Minimum orders will differ. Contact the factory for more information on minimum order quantities.

Note 2: MCC Tape&reel products meets EIA-481 REV D specification.

#### **Device Tape Orientation**



#### **Embossed Carrier Tape Specifications**



Note 3: D,E,F are determined by constant size. The clearance between the part and the tape cavity must be within 0.05mm min. to 0.65mm max. for 12mm tape.



### **Embossed Carrier Tape Specifications**



Camber (Top View)

Allowable camber to be 1mm/100mm non-accumulative over 250mm



#### **Start and Finish Specification**





## **Surface Mount Reel Specifictions**



Ň G (measured at hub)

\* Drive spoke dimensions optional. If drive spoke is used then asterisked dimensions . apply.

| Tape Width  | А    | В   | С    | D    | Ν   | G    | Т    |
|-------------|------|-----|------|------|-----|------|------|
| 12mm        | 330  | 1.5 | 13.0 | 20.2 | 55  | 12.4 | 18.4 |
| (Tolerance) | ±2.0 | Min | ±0.2 | Min  | Min | +2.0 | Max  |

## Dimensions

#### **Inbox Size**



# **Carton Size**



| Description | Dimension | Specification(mm typical) |
|-------------|-----------|---------------------------|
| Length      | L         | 370                       |
| Width       | W         | 340                       |
| Height      | Н         | 55                        |