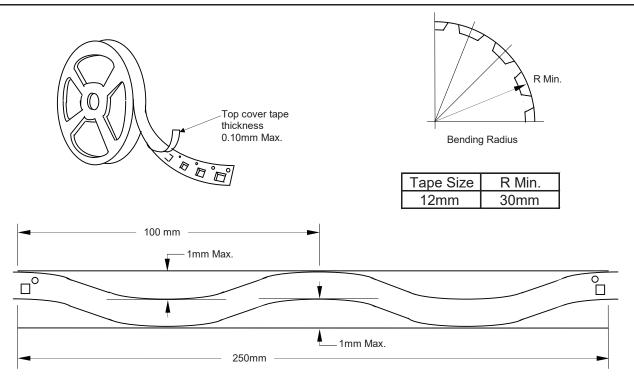

### **Embossed Carrier Tape Specifications**

Camber (Top View)

Allowable camber to be 1mm/100mm non-accumulative over 250mm